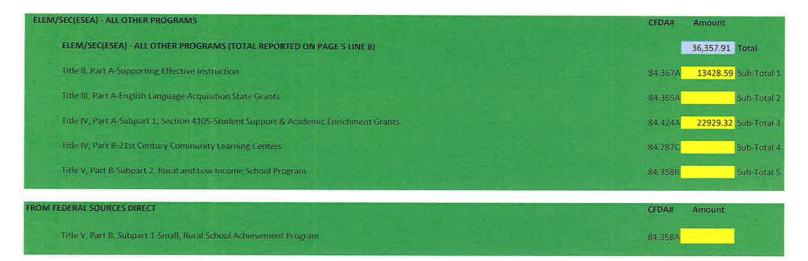

|     |
|                                   |      |      |      |                |         |                  | 0.00           |     |     |     |
| COST PER PUPIL                    |      |      |      | #DIV/0!        | #DIV/0! | #DIV/0!          | #DIV/0!        |     |     |     |
| Adjustment to Cost                |      | -    |      | (6,050,112.51) |         |                  | (6,050,112.51) |     |     |     |
| Adjustment to ADM                 |      |      | _    |                |         |                  | 0.00           |     |     |     |
| Adjusted Cost per Pupil           | 99   | 1    |      | #DIV/0!        | #DIV/0! | #DIV/0!          | #DIV/0!        |     |     |     |

#### Non-Ti<sup>+</sup> 3EA FY2 2

#### ELEM/SEC(ESEA) - ALL OTHER PROGRAMS BREAKDOWN



### Food Service Financial information For Fiscal Year Ending June 30, 2023 Audited Yes/No YES

| District Name                                                                                                                                | Hampton Falls                                                    |
|----------------------------------------------------------------------------------------------------------------------------------------------|------------------------------------------------------------------|
| Revenues<br>1. Food Service Sales<br>2. Other Local Sources<br>3. State Revenues<br>4. Federal Reveues<br>5. Miscellaneous<br>Total Revenues | 69,443.85<br>0.00<br>1,287.95<br>41,544.14<br>0.00<br>112,275.94 |
| Expenditures<br>1. Food Service Cost<br>2. Other<br>Total Expend