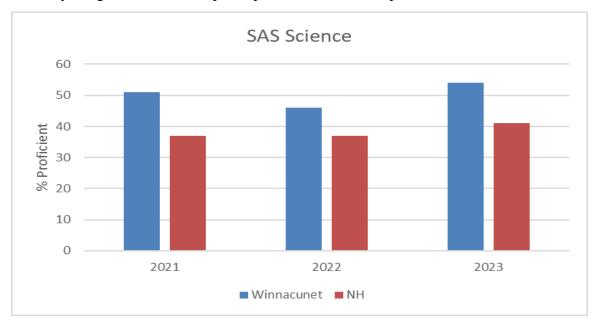

Additionally, all grade 11 students participate in the New Hampshire State Science Assessment.

The chart below displays the number of students that participated in one or more AP exams over the last five-year period.