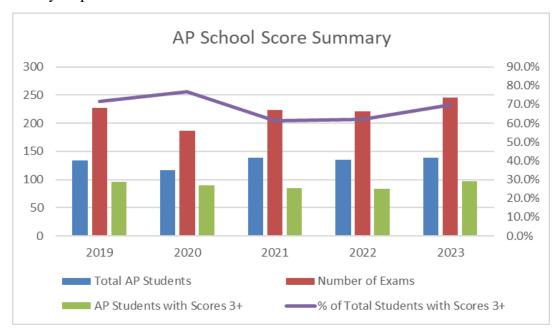

Additionally, all grade 11 students participate in the New Hampshire State Science Assessment.

The chart below displays the number of students that participated in one or more AP exams over the last five-year period.