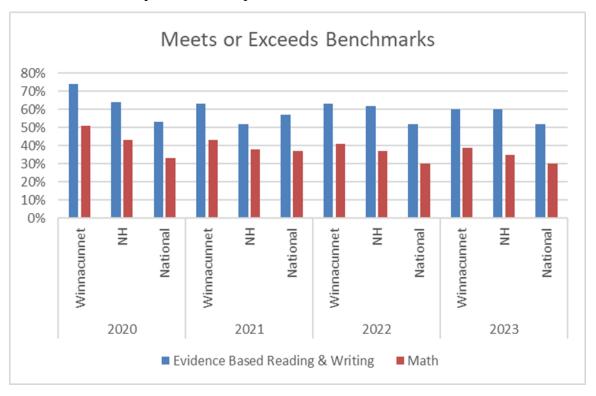

Winnacunnet requires schoolwide participation in the SAT assessment during the spring of each year. As a result, these test scores provide an increasingly accurate picture of student performance. The chart below displays the percentage of students who have met or exceeded benchmark scores across the two major sections of the test: Evidence Based Reading & Writing and Math. Winnacunnet performance is placed next to both State and National scores.