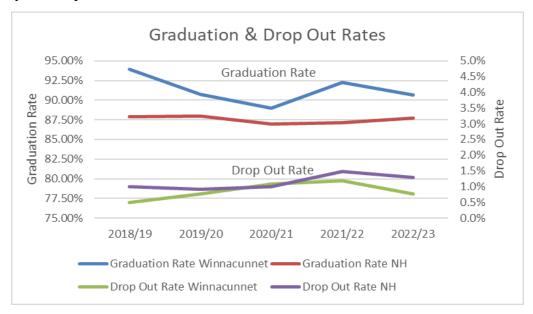

The Winnacunnet graduation rate for the Class of 2023 is 90.68% and the dropout rate is 0.77%. The five-year comparison is shown in the chart below:

Winnacunnet graduates annually apply to over 275 colleges and universities. The chart below shows the breakdown of college & career paths for Winnacunnet graduates over the course of the last five years.