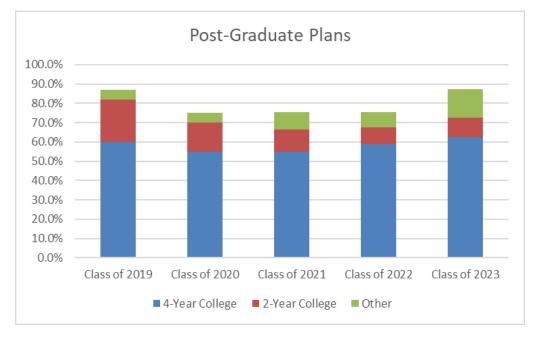

The Winnacunnet graduation rate for the Class of 2023 is 90.68% and the dropout rate is 0.77%. The five-year comparison is shown in the chart below:

Winnacunnet graduates annually apply to over 275 colleges and universities. The chart below shows the breakdown of college & career paths for Winnacunnet graduates over the course of the last five years.